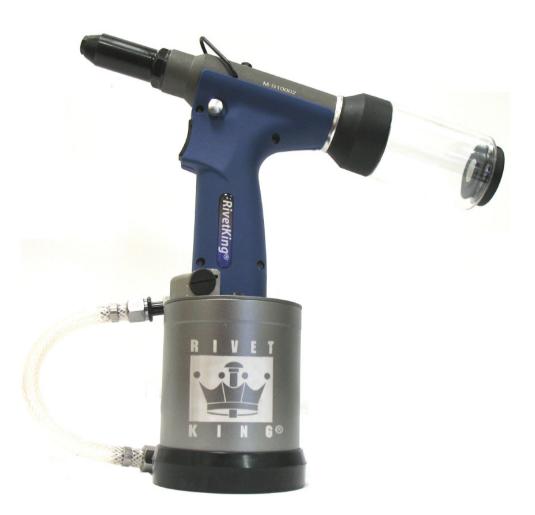

# Instruction Manual Model# RK-8000M

For sales, service or support call your local distributor or:

1800-BUY-RIVET or 1-800-289-7483

www.rivet.com

| SPECIFICATIONS FOR RK-8000M RIVET TOOL |                        |                     |
|----------------------------------------|------------------------|---------------------|
| Air Pressure                           | 85-100psi              | Min/Max             |
| Stroke                                 | 0.787 Inches           | Minimum             |
| Pull Force                             | 2,450 lbsF             | @90psi              |
| Cycle Time                             | 0.9 seconds            | Approximately       |
| Noise Level                            | 75 dB(A)               | Less than           |
| Weight                                 | 3.3 lbs                |                     |
| Vibration                              | 2.5m/s2                | Less than           |
| Hydraulic Oil                          | Mobil DTFE 24          |                     |
| Nose Pieces                            | 3/32, 1/8 , 5/32 ,3/16 | All material rivets |
| Nose Pieces                            | 3/16 ManoBolt          |                     |