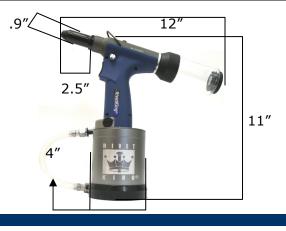

| SPECIFICATIONS FOR RK-8000M RIVET TOOL |                        |                     |
|----------------------------------------|------------------------|---------------------|
| Air Pressure                           | 85-100psi              | Min/Max             |
| Stroke                                 | 0.787 Inches           | Minimum             |
| Pull Force                             | 2,450 lbsF             | @90psi              |
| Cycle Time                             | 0.9 seconds            | Approximately       |
| Noise Level                            | 75 dB(A)               | Less than           |
| Weight                                 | 3.3 lbs                |                     |
| Vibration                              | 2.5m/s2                | Less than           |
| Hydraulic Oil                          | Mobil DTFE 24          |                     |
| Nose Pieces                            | 3/32, 1/8 , 5/32 ,3/16 | All material rivets |
| Nose Pieces                            | 3/16 ManoBolt          |                     |