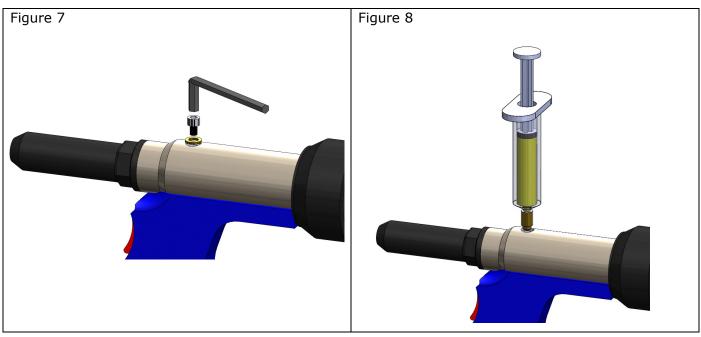

### Oil Priming Procedure (For trained personnel only! See above!)

- Disconnect air supply to tool and switch ON/OFF valve (54) to OFF position.
- Remove bleed screw(76) and seal(75).(see Fig 7)
- Fill the syringe(priming pump) with oil and screw it into the bleed screw hole. Actuate the pump be pressing down and releasing several times until resistance is felt. Overfilling the tool with oil and actuating it may result in hydraulic body fractures. (see Fig 8)
- Remove the priming pump and the excessive oil will flow out. Then clean out the excessive oil and replace the bleed screw and seal.