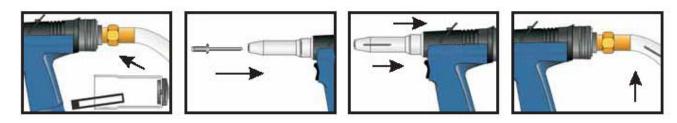

### **OPERATION**

- **1.** Inspect for damage
- 2. Connect the tool to the air supply
- Choose and securely install the applicable nose piece for the rivets you wish to apply. A <sup>1</sup>/<sub>4</sub>" flat face nose piece is installed as standard.
- Adjust the vacuum until rivet is held in the nose piece while tool is pointed downward and such that the mandrel after actuation flows to the back of the tool in any position...
  - **a.** Adjust vacuum by rotating the valve located at left of the blue handle.

FIG 1 VACUUM ON (COUNTERCLOCKWISE)

- Bring the tool and the rivet into the application hole. Insure the rivet head flat onto surface
   Fully actuate the trigger. The tool will cycle and set the rivet while ejecting the nail into the rear mandrel catcher.
- **R** Empty catcher when at 50% capacity