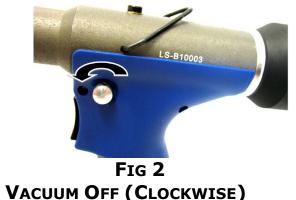

### **OPERATION**

- **1.** Inspect for damage
- 2. Connect the tool to the air supply
- Choose and securely install the applicable nose piece for the rivets you wish to apply. A <sup>1</sup>/<sub>4</sub>" flat face nose piece is installed as standard.
- Adjust the vacuum until rivet is held in the nose piece while tool is pointed downward and such that the mandrel after actuation flows to the back of the tool in any position...
  - **a.** Adjust vacuum by rotating the valve located at left of the blue handle.