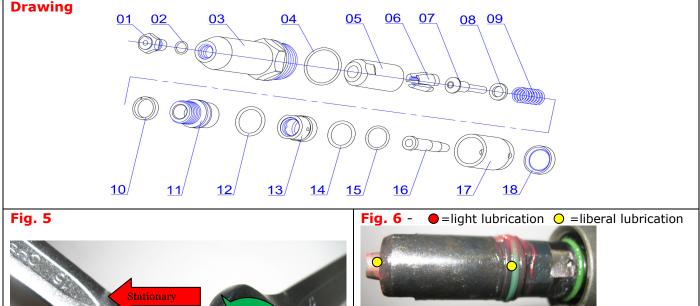

all jaws 06, a jaw pusher 07, washer 08, and a spring 09. <u>Do not lose these pieces</u>. Inspect 06, 07, 08, 09 for wear, cracks or damage. Replace as necessary.
- 5. Once removed if a mandrel has jammed the tool, dislodge the mandrel from the jaws, discard mandrel.
- Clean Jaws 06 with a mineral spirit then and coat outside of jaws (outside only) with a drop of clean oil or a light layer of red / white grease. Be sure to coat the outside of the jaws only. See Fig. 6. Oil is preferred.
- 7. Replace jaws into jaw case 05.
- 8. Followed by jaw pusher 07, and spring 09, if necessary.
- 9. Re-apply jaw case 05 securely onto 11 using a wrench keeping 11 stationary..
- 10. Reapply the nose case 03 securely to the tool
- **11.** Reattach air supply. Actuate tool without rivet. Check Function.





### **MAINTENANCE**

**IMPORTANT:** DISCONNECT THE TOOL FROM THE AIR SUPPLY OR SWITCH OFF AT VALVE (54). REMOVE NOSE ASSEMBLY OR SWIVEL HEAD COMPONENTS. All operations should be carried out on a clean bench, with clean hands in a clean area. Ensure that the new oil is perfectly clean and free from air bubbles. Care MUST be taken at all times, to ensure that no foreign matter enters the tool, or serious damage may result.

### **Oil Priming**

After 100,000 cycles, or when the tool loses enough stroke and/or power to place rivets in one actuation, a priming procedure may be required. Please use the oil provided with the tool. Replacements are available at 1-800-BUY-RIVET.



- Do not remove the bleed screw unless you have extensive knowledge in the maintenance of hydraulic tools.
- The