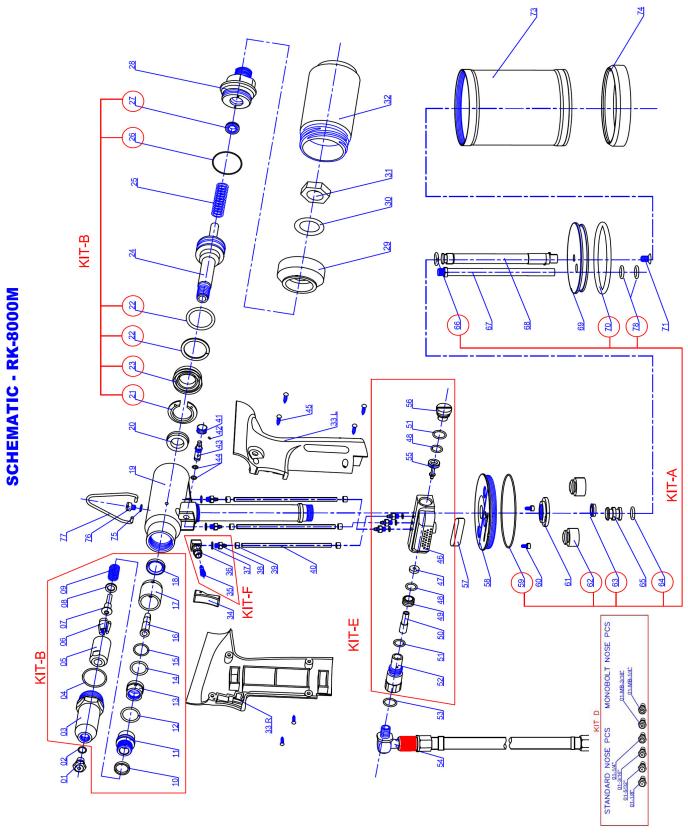

he jaws for signs of damage or wear (groove running through the jaw serrations). Follow the instructions on page 4 for cleaning of jaws. Reassemble the tail jaws with a light coating of red grease on the outer face that contacts the jaw housing. Do not allow grease to contaminate the grooved inner face of the jaws as mandrel slippage may result.

### Monthly

- Carry out procedures as per weekly maintenance instructions above
- Check and replace cylinder bodies if there are signs of damage or cracks.

### Semi-Annually

- Carry out procedures as per monthly maintenance instructions above
- Check that the stroke is greater than 1.0". If less, follow bleeding procedure.
- Depending on the frequency of use, further maintenance may be required to replace the hydraulic seals.

# **SCHEMATIC**



# SERVICE KITS & SPARE

| No.         Part #         Description         Qty           01-3/16         RK8000M-NS01-3/32         3/16 NOSEPIECE         1           01-1/8         RK8000M-NS01-3/32         0/32 NOSEPIECE         1           1         18 NOSEPIECE         1         1           1         2         RK8000M-3         NOSE CAP         1           1         4         RK8000M-5         JAW SET(PCS)         1           1         4         RK8000M-6         JAW SET(PCS)         1           1         6         RK8000M-7         PUSHER         1           1         7         RK8000M-10         LOCK RING         1           1         8         RK8000M-13         SET NUT         1           1         1         RK8000M-15         O-RING         1           15         RK8000M-15