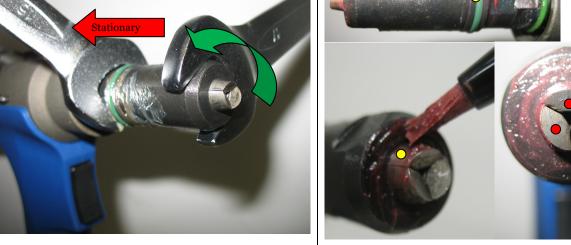

# JAW CLEANING PROCEDURE / JAMMED GUN REMEDY

- **1.** Disconnect tool from air supply
- 2. Leaving the nose piece attached, remove the nose case 3 using the wrench provided by loosening at the wrench point.
- Fit two wrenches, one on Jaw Case 05 and the other on 11 keeping the nut 11 stationary while unscrewing the jaw casing 05. It is important that you only unscrew the nut closest to the jaws (jaw casing) 05. DO NUT ADJUST SET NUT 13. See Fig. 5
- Take care during removal as this jaw casing is spring loaded and contains 3 small jaws 06, a jaw pusher 07, washer 08, and a spring 09. <u>Do not lose these pieces</u>. Inspect 06, 07, 08, 09 for wear, cracks or damage. Replace as necessary.
- 5. Once removed if a mandrel has jammed the tool, dislodge the mandrel from the jaws, discard mandrel.
- Clean Jaws 06 with a mineral spirit then and coat outside of jaws (outside only) with a drop of clean oil or a light layer of red / white grease. Be sure to coat the outside of the jaws only. See Fig. 6. Oil is preferred.
- 7. Replace jaws into jaw case 05.
- 8. Followed by jaw pusher 07, and spring 09, if necessary.
- 9. Re-apply jaw case 05 securely onto 11 using a wrench keeping 11 stationary..
- 10. Reapply the nose case 03 securely to the tool
- **11.** Reattach air supply. Actuate tool without rivet. Check Function.