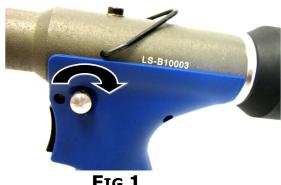

### **OPERATION**

- **1.** Inspect for damage
- 2. Connect the tool to the air supply
- Choose and securely install the applicable nose piece for the rivets you wish to apply. A <sup>1</sup>/<sub>4</sub>" flat face nose piece is installed as standard.
- Adjust the vacuum until rivet is held in the nose piece while tool is pointed downward and such that the mandrel after actuation flows to the back of the tool in any position...
  - **a.** Adjust vacuum by rotating the valve located at left of the blue handle.